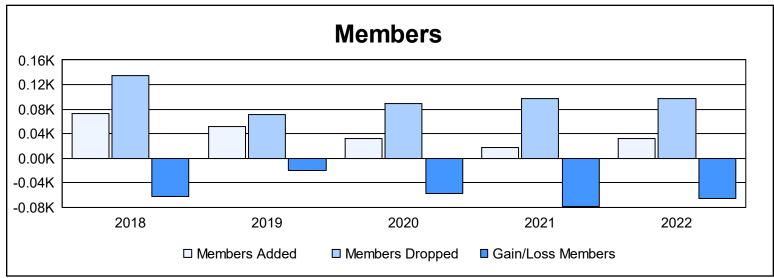

District U 4 As of June 2022 Cumulative

| Year      | New<br>Clubs | Dropped<br>Clubs | Gain/<br>Loss<br>Clubs | New<br>Members | Charter<br>Members | Reinstate<br>Members | Transfer<br>Members | Total<br>Member<br>Added | Total<br>Members<br>Dropped | Gain/<br>Loss<br>Members |
|-----------|--------------|------------------|------------------------|----------------|--------------------|----------------------|---------------------|--------------------------|-----------------------------|--------------------------|
| 2017-2018 | 0            | 2                | -2                     | 45             | 2                  | 23                   | 2                   | 72                       | 135                         | -63                      |
| 2018-2019 | 0            | 1                | -1                     | 47             | 0                  | 3                    | 1                   | 51                       | 71                          | -20                      |
| 2019-2020 | 0            | 0                | 0                      | 25             | 0                  | 5                    | 2                   | 32                       | 89                          | -57                      |
| 2020-2021 | 0            | 1                | -1                     | 16             | 0                  | 2                    | 0                   | 18                       | 97                          | -79                      |
| 2021-2022 | 0            | 0                | 0                      | 27             | 0                  | 3                    | 2                   | 32                       | 98                          | -66                      |
| Average   | 0            | 1                | -1                     | 32             | 0                  | 7                    | 1                   | 41                       | 98                          | -57                      |