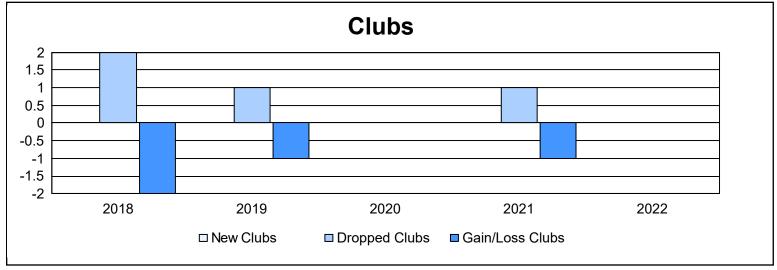

District U 4 As of June 2022 Cumulative

| Year      | New<br>Clubs | Dropped<br>Clubs | Gain/<br>Loss<br>Clubs | New<br>Members | Charter<br>Members | Reinstate<br>Members | Transfer<br>Members | Total<br>Member<br>Added | Total<br>Members<br>Dropped | Gain/<br>Loss<br>Members |
|-----------|--------------|------------------|------------------------|----------------|--------------------|----------------------|---------------------|--------------------------|-----------------------------|--------------------------|
| 2017-2018 | 0            | 2                | -2                     | 45             | 2                  | 23                   | 2                   | 72                       | 135                         | -63                      |
| 2018-2019 | 0            | 1                | -1                     | 47             | 0                  | 3                    | 1                   | 51                       | 71                          | -20                      |
| 2019-2020 | 0            | 0                | 0                      | 25             | 0                  | 5                    | 2                   | 32                       | 89                          | -57                      |
| 2020-2021 | 0            | 1                | -1                     | 16             | 0                  | 2                    | 0                   | 18                       | 97                          | -79                      |
| 2021-2022 | 0            | 0                | 0                      | 27             | 0                  | 3                    | 2                   | 32                       | 98                          | -66                      |
| Average   | 0            | 1                | -1                     | 32             | 0                  | 7                    | 1                   | 41                       | 98                          | -57                      |